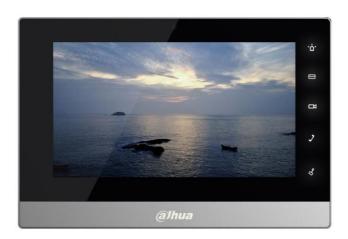

#### **Features**

- Displayer: Color 7-inch TFT LCD, resistance touch screen resolution 800×480
- Support 8 wire alarm input extension or home appliance
- · Call among households
- 1 channel 10/100Mbps self-adaptive Ethernet
- · Support outdoor station and IPC monitor
- Support leave audio and video message
- Support POE power supply
- Surface mounted & Flush mounted

# **Specifications**

| Model     |                | DH-VTH1510CH                                                   |
|-----------|----------------|----------------------------------------------------------------|
| System    | Main Processor | Built-in microcontroller                                       |
|           | Operation      | Embedded LINUX operating system                                |
|           | System         |                                                                |
| Video     | compression    | H.264                                                          |
|           | Resolution     | 800*480                                                        |
|           | Audio Input    | All-direction microphone                                       |
| Audio     | Audio Output   | Embedded loudspeaker                                           |
|           | Bidirectional  | Support bidirectional talk                                     |
|           | Talk           |                                                                |
| Display   | Size           | Color 7-inch TFT LCD                                           |
| Operating | input          | Mechanical keys(emergency, protection, video talk, monitoring, |
| modes     |                | unlock), Touch screen technology                               |
| Alarm     | Alarm input    | Support 8 channels input                                       |
|           | Alarm output   | Support 1 channel output                                       |
| Network   | Ethernet       | 10 M / 100 Mbps adaptive                                       |