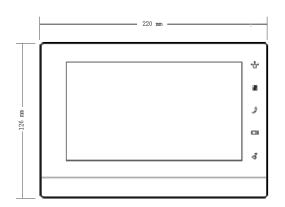

### **Dimensions**

# DH-VTH1510CH

|         |         | network<br>protocol  | TCP/IP                                                  |  |
|---------|---------|----------------------|---------------------------------------------------------|--|
| General |         | Power                | DC 10~15V or supply directly by Special switching power |  |
|         |         | Power<br>Consumption | Standby ≤1.5W, work≤7W                                  |  |
|         | General | work                 | Temperature: -10°C~+60°C                                |  |
|         |         | environment          | Humidity: 10~90%RH                                      |  |
|         |         | Dimensions           | 200mm×126mm×22mm (L*W*T) ;                              |  |
|         |         | Weight               | 0.8Kg;                                                  |  |